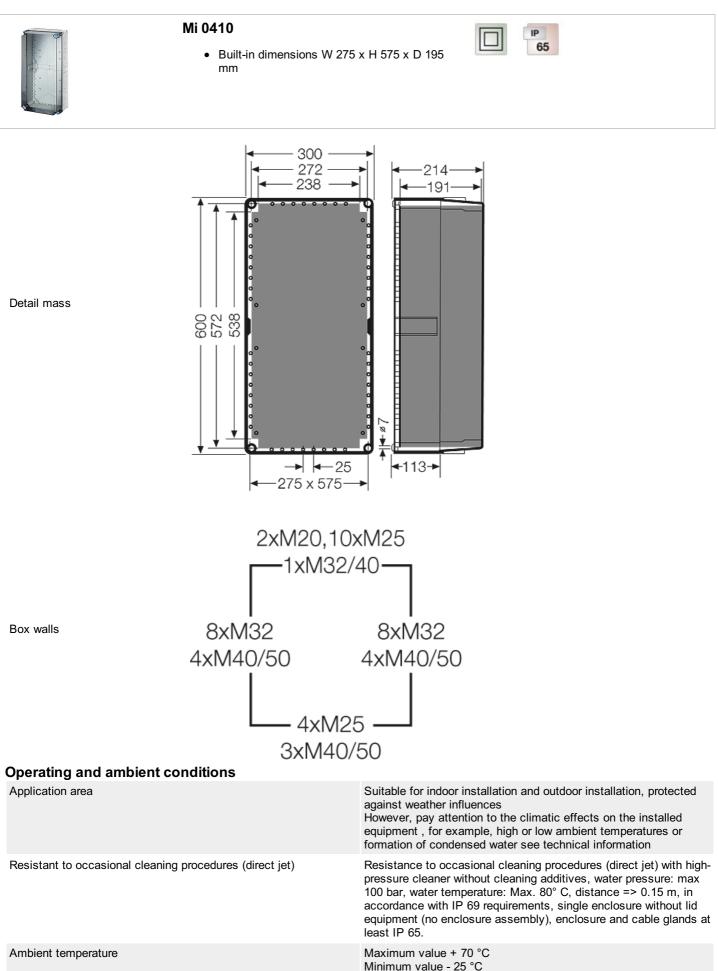

### **Empty boxes**

- Mi 0410
  - Built-in dimensions W 275 x H 575 x D 195
    mm

- max. installation depth with built-in mounting plate 191 mm, with built-in DIN rail 180 mm
- box size 4
- please order DIN rails, mounting plates or covers additionally
- with transparent lid
- lid fasteners for tool operation
- material: PC (polycarbonate)
- protection class: II
- colour: grey, RAL 7035

| mounting height | 575 mm   |
|-----------------|----------|
| mounting width  | 275 mm   |
| width           | 300 mm   |
| height          | 600 mm   |
| depth           | 214 mm   |
| weight          | 3,804 kg |

#### Drawings

Dimension drawing