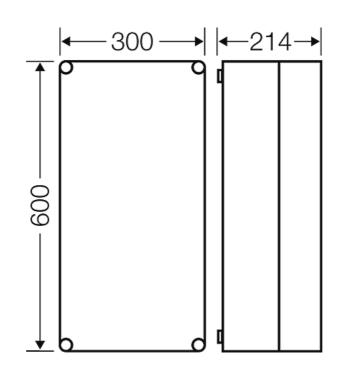

| mounting height | 575 mm   |
|-----------------|----------|
| mounting width  | 275 mm   |
| width           | 300 mm   |
| height          | 600 mm   |
| depth           | 214 mm   |
| weight          | 3,804 kg |

#### Drawings

Dimension drawing